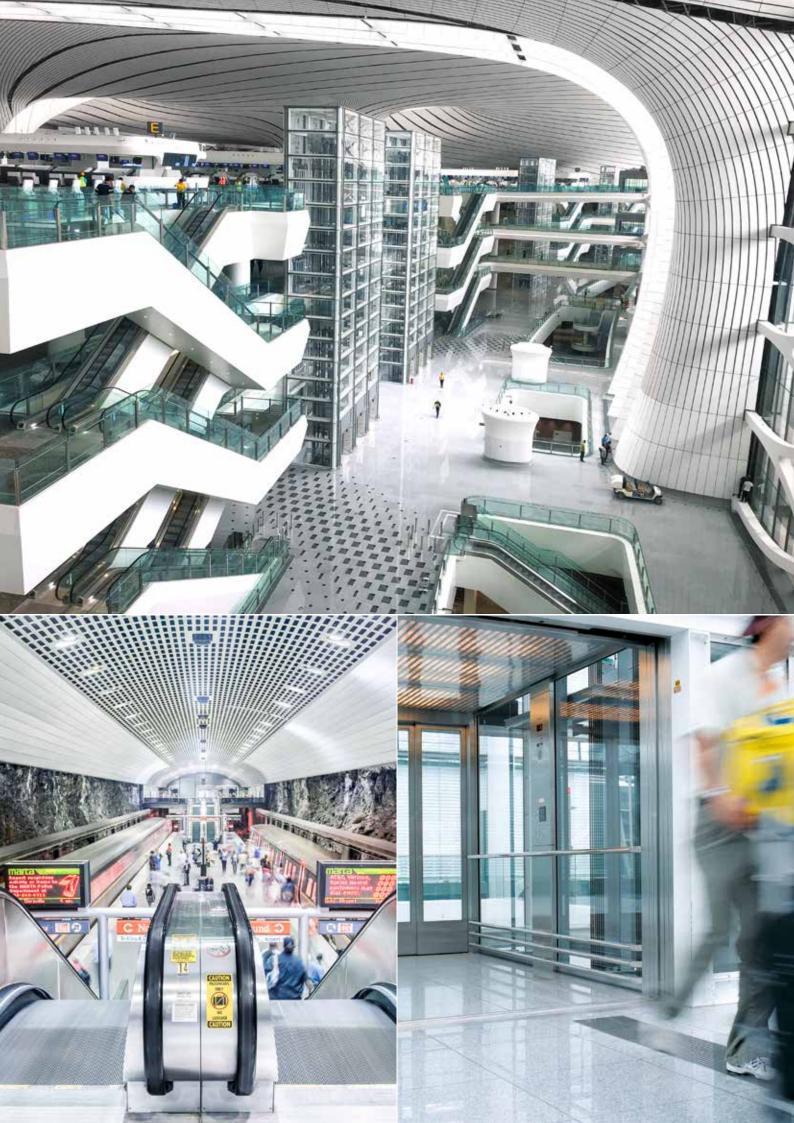

**Perfect fit.** We support you to find the right mobility solution for your public transport facility, airport or railway station. In the cabins of our large elevators, you can place the control panel almost anywhere you want. You can even have multiple control panels. We offer keyless options for your cleaning team. Our access control system lets you keep operating logistics efficiently in the background. Once you find the perfect fit, we can also assist you with fast installation.

Variable selection. Passenger, freight and service elevators for all purposes in public and non-public areas.

**Indoor or outdoor.** Elevators and escalators for indoor and outdoor application, and with special bump-resistant doors.