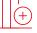

# Schindler 6000

# Functionality and style taken to the next level

Schindler 6000 is the modular passenger elevator that takes reconfigurability to a new level – it uniquely combines performance, flexibility and design, which makes it easy to fit to the requirements of commercial buildings.

| Capacity         | 630 - 2600 kg                                    |
|------------------|--------------------------------------------------|
| Travel height    | Up to 150 m                                      |
| Door width       | 800 to 1,800 mm                                  |
| Door height      | 2,100 to 3,000 mm                                |
| Drive            | STM Technology. Regenerative drive option        |
| Speed            | 1.0 to 3.0 m/s. MRL and MMR                      |
| Number of floors | 50 floors                                        |
| Car groups       | Up to 8 cars. Expandable with PORT<br>Technology |
|                  |                                                  |

# Schindler 2600

# Our freight elevator for complex transport tasks

Schindler 2600 adapts to fit your needs, from size to equipment features. Robust technology, highly developed modules, quality materials and practical protection features make the elevator a durable, high-value asset.

| Capacity      | 1000 – 4000 kg                                                                          |
|---------------|-----------------------------------------------------------------------------------------|
| Travel height | Max. 65 m, max. 21 floors                                                               |
| Entrance      | One- or two-sided                                                                       |
| Door width    | 800 – 2500 mm                                                                           |
| Door height   | 2000 – 2500 mm                                                                          |
| Drive         | Frequency controlled gearless machine                                                   |
| Speed         | 0.8 to 1.6 m/s                                                                          |
| Control       | Pick-up, down collective and collective/<br>selective mode, groups of up to 4 elevators |
| Equipment     | Flexible range of interiors                                                             |
|               |                                                                                         |